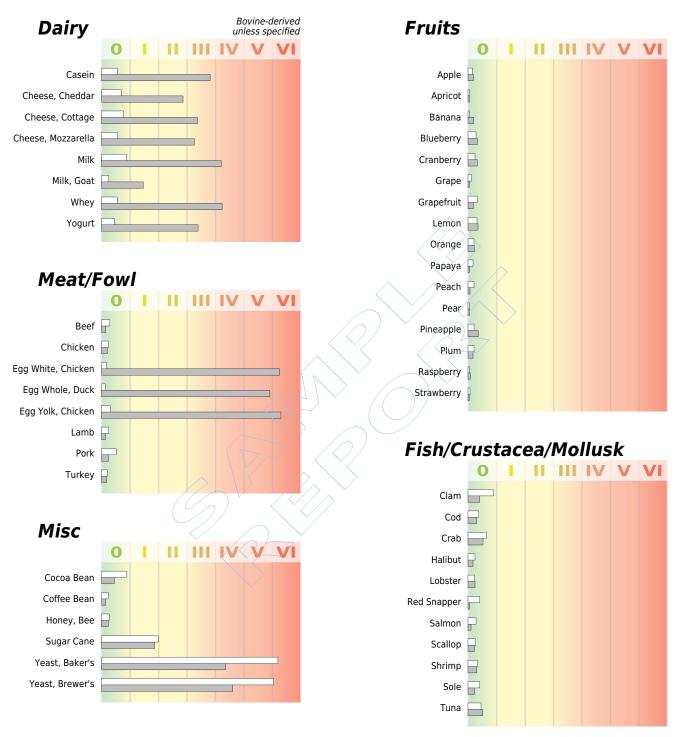

IgA \_\_\_\_\_ IgG \_\_\_\_

CLIA #: 50D0965661 COLA accredited

Very Low

Low

No Reaction

Reaction Class

Moderate

IV
Very High
Extremely High