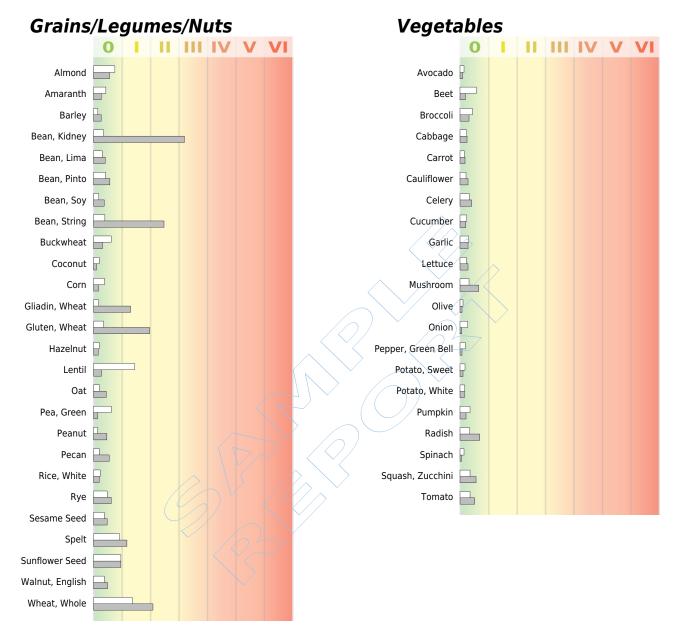

IgA \_\_\_\_\_ IgG \_\_\_\_

CLIA #: 50D0965661 COLA accredited

Very Low

Low

No Reaction

Reaction Class

Moderate

IV
Very High
Extremely High