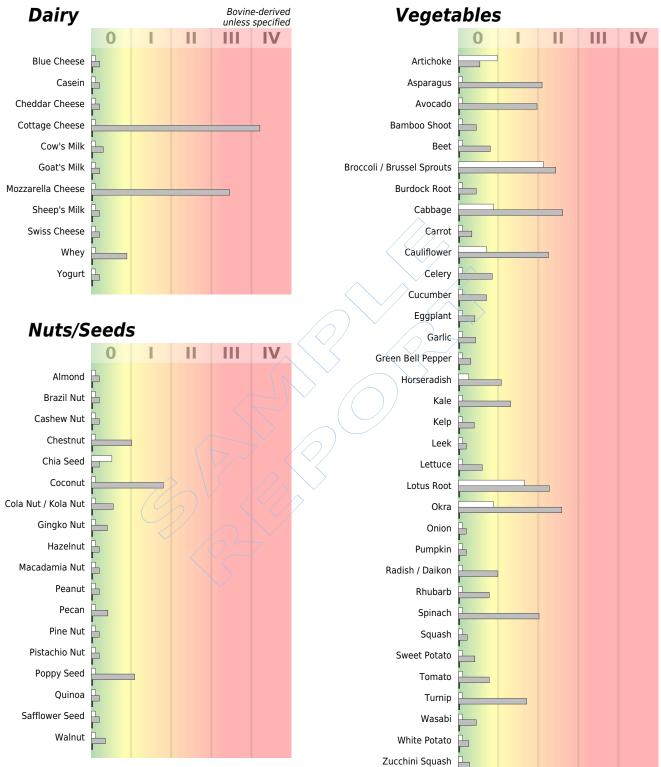

16020 Linden Ave North, Shoreline, WA 98133, USA

**Complete Report** 

Provider: Sample Report
Patient: Sex:
Accession #: Age:
Collected: Received:

Sample Type: Serum
Date of Birth:
Completed:

IgA IgG IgG4

16020 Linden Ave North, Shoreline, WA 98133, USA

**Complete Report** 

Provider: Sample Report

Patient: Accession #: Collected: Sex: Age: Received: Sample Type: Serum
Date of Birth:
Completed:

IgA \_\_\_\_\_ IgG \_\_\_\_\_ IgG4 \_\_\_\_\_