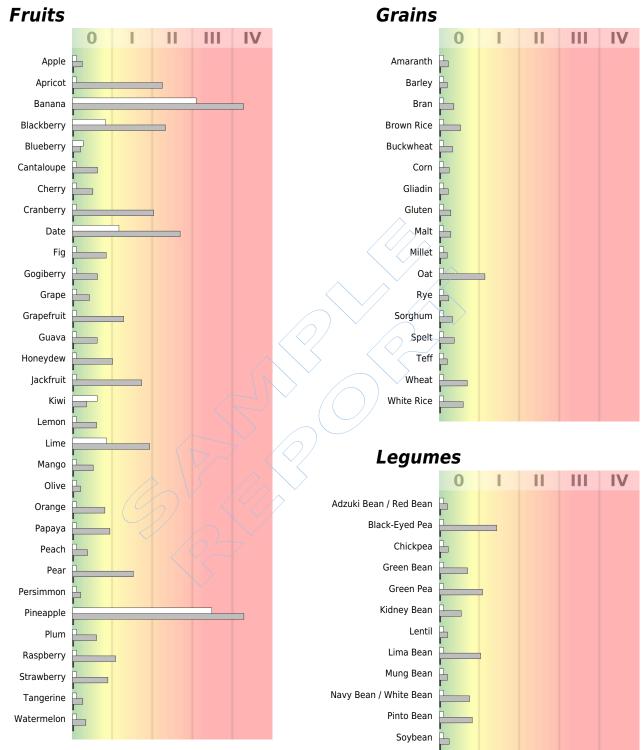

Patient: Accession #: Collected: Sex: Age: Received: Sample Type: Serum
Date of Birth:
Completed:

IgA \_\_\_\_\_ IgG \_\_\_\_\_ IgG4 \_\_\_\_

CLIA #: 50D0965661 COLA accredited